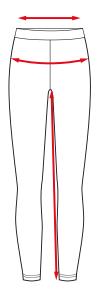

## Womens Jeggings (skinny fit)

The right size for you!\*

## Waisband

Measure once around your lower abdomen exactly at the height where a belt would sit. The tape measure should be comfortable and straight.

## Hip measurement

Put the tape measure around your hips and measure the scope at the strongest point of your buttocks.

## Inseam length

Measure vertically inside your legs from crotch to ankle.

| Our Size | EU | UK | US  | FR | IT | <b>Waistband</b><br>(in cm) | Hip measurement<br>(in cm) | Inseam length<br>(in cm) |
|----------|----|----|-----|----|----|-----------------------------|----------------------------|--------------------------|
| 34/XS    | 34 | 6  | XS  | 36 | 40 | 60                          | 78                         | 67                       |
| 36/S     | 36 | 8  | S   | 38 | 42 | 64                          | 82                         | 68                       |
| 38/M     | 38 | 10 | М   | 40 | 44 | 68                          | 86                         | 69                       |
| 40/L     | 40 | 12 | L   | 42 | 48 | 72                          | 90                         | 70                       |
| 42/XL    | 42 | 14 | XL  | 44 | 50 | 76                          | 94                         | 71                       |
| 44/2XL   | 44 | 16 | 2XL | 46 | 52 | 80                          | 98                         | 73                       |