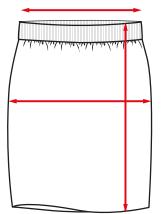

## Womens Knit Skirt

The right size for you!\*

## Waisband

Measure once around your lower abdomen exactly at the height where a belt would sit. The tape measure should be comfortable and straight.

## Hip measurement

Put the tape measure around your hips and measure the scope at the strongest point of your buttocks.

## **Total length**

Place the tape measure at the top waistband and measure vertically the given length in cm for your size.

| Our Size | EU | UK | US  | FR | ІТ | Waistband<br>(in cm) | Hip measurement<br>(in cm) | Total length<br>(in cm) |
|----------|----|----|-----|----|----|----------------------|----------------------------|-------------------------|
| 34/XS    | 34 | 6  | XS  | 36 | 40 | 58                   | 88                         | 44                      |
| 36/S     | 36 | 8  | S   | 38 | 42 | 62                   | 92                         | 45                      |
| 38/M     | 38 | 10 | М   | 40 | 44 | 66                   | 96                         | 46                      |
| 40/L     | 40 | 12 | L   | 42 | 48 | 70                   | 100                        | 47                      |
| 42/XL    | 42 | 14 | XL  | 44 | 50 | 74                   | 104                        | 49                      |
| 44/2XL   | 44 | 16 | 2XL | 46 | 52 | 78                   | 108                        | 51                      |