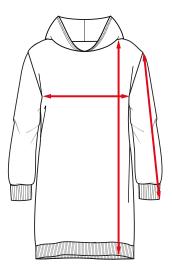

## **Total length**

Place the measuring tape at the highest point of your shoulder and measure up the given total length in cm for your size.

## **Chest measurement**

Run the tape measure horizontally under your armpits and over the strongest part of your chest.

## Sleeve lenght

Put the measuring tape at the furthest point of your shoulder and measure from there approx. to the top center of your back hand.

| Our Size | EU | UK | US  | FR | IT | <b>Total length</b> (in cm) | Chest measurement (in cm) | Sleeve length<br>(in cm) |
|----------|----|----|-----|----|----|-----------------------------|---------------------------|--------------------------|
| 34/XS    | 34 | 6  | XS  | 36 | 40 | 84                          | 94                        | 56                       |
| 36/S     | 36 | 8  | S   | 38 | 42 | 86                          | 98                        | 57                       |
| 38/M     | 38 | 10 | М   | 40 | 44 | 88                          | 102                       | 58                       |
| 40/L     | 40 | 12 | L   | 42 | 48 | 90                          | 106                       | 59                       |
| 42/XL    | 42 | 14 | XL  | 44 | 50 | 92                          | 110                       | 60                       |
| 44/2XL   | 44 | 16 | 2XL | 46 | 52 | 94                          | 114                       | 61                       |