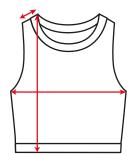

## **Total length**

Place the measuring tape at the highest point of your shoulder and measure up vertical the given total length for your size.

## **Chest measurement**

Run the tape measure horizontally under your armpits and over the strongest part of your chest.

## Shoulder width

Place the measuring tape at the base of your neck and measure the given length in cm for your size.

| Our Size | EU | UK | US  | FR | ІТ | <b>Total length</b><br>(in cm) | Chest measurement<br>(in cm) | Shoulder width<br>(in cm) |
|----------|----|----|-----|----|----|--------------------------------|------------------------------|---------------------------|
| 34/XS    | 34 | 6  | XS  | 36 | 40 | 44                             | 78                           | 4,5                       |
| 36/S     | 36 | 8  | S   | 38 | 42 | 45                             | 82                           | 4,5                       |
| 38/M     | 38 | 10 | М   | 40 | 44 | 46                             | 86                           | 5                         |
| 40/L     | 40 | 12 | L   | 42 | 48 | 47                             | 90                           | 5                         |
| 42/XL    | 42 | 14 | XL  | 44 | 50 | 48                             | 94                           | 5,5                       |
| 44/2XL   | 44 | 16 | 2XL | 46 | 52 | 49                             | 98                           | 5,5                       |