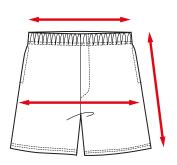

## Waistband

Measure horizontally at the narrowest part of the hip above the belly button and below the chest grain.

## Hip measurement

Put the tape measure around your hips and measure the scope at the strongest point of your buttocks.

## **Sideseam**

Measure the given outseam length for your size from upper waistband on the outer side of your leg.

| Our size E | U/FR/IT | UK | us \ | Waistband<br>(in cm) | Hip measurement (in cm) | Sideseam<br>(in cm) |
|------------|---------|----|------|----------------------|-------------------------|---------------------|
| XXS        | 42      | 32 | XXS  | 68                   | 96                      | 36                  |
| XS         | 44      | 34 | XS   | 72                   | 102                     | 37                  |
| S          | 46      | 36 | S    | 76                   | 108                     | 38                  |
| M          | 48      | 38 | М    | 80                   | 114                     | 39                  |
| L          | 50      | 40 | L    | 84                   | 120                     | 40                  |
| XL         | 52      | 42 | XL   | 88                   | 126                     | 41                  |
| 2XL        | 54      | 44 | 2XL  | 92                   | 132                     | 42                  |
| 3XL        | 56      | 46 | 3XL  | 98                   | 138                     | 43                  |
| 4XL        | 58      | 48 | 4XL  | 104                  | 144                     | 44                  |
| 5XL        | 60      | 50 | 5XL  | 108                  | 150                     | 45                  |