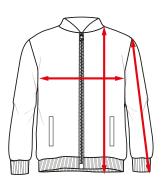

## **Total length**

Place the measuring tape at the highest point of your shoulder and measure up vertical the given total length for your size.

## **Chest measurement**

Run the tape measure horizontally under your armpits and over the strongest part of your chest.

## Sleeve lenght

Put the measuring tape at the furthest point of your shoulder and measure from there approx. to the top center of your back hand.

| Our size | EU/FR/IT | UK/US | <b>Total length</b> (in cm) | Chest measurement (in cm) | Sleeve length<br>(in cm) |  |
|----------|----------|-------|-----------------------------|---------------------------|--------------------------|--|
| XXS      | 44       | 34    | 64-66                       | 106-110                   | 64,9-69,5                |  |
| XS       | 46       | 36    | 66-67                       | 110-114                   | 65,6-70                  |  |
| S        | 48       | 38    | 66-68                       | 114-118                   | 66,3-70,5                |  |
| М        | 50       | 40    | 68-69                       | 118-122                   | 67-71                    |  |
| L        | 52       | 42    | 68-70                       | 122-126                   | 67,7-71,5                |  |
| XL       | 54       | 44    | 70-71                       | 126-130                   | 68,4-72                  |  |
| 2XL      | 56       | 46    | 70-72                       | 130-134                   | 69,1-72,5                |  |
|          |          | 48    | 73-74                       | 136-138                   | 69,5-73                  |  |