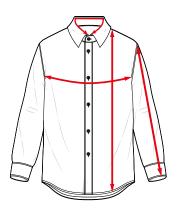

# **Total length**

Place the measuring tape at the highest point of your shoulder and measure up vertical the given total length for your size.

# **Chest measurement**

Run the tape measure horizontally under your armpits and over the strongest part of your chest.

# Sleeve lenght

Put the measuring tape at the furthest point of your shoulder and measure from there approx. to the top center of your back hand.

# **Neck size**

Run the tape measure below the larynx loosely around the neck.

| Our size    | EU/FR/IT | UK         | US  | Total length<br>(in cm) | Chest measurement (in cm) | Sleeve length<br>short   long<br>(in cm) |      | Neck size<br>(in cm) |
|-------------|----------|------------|-----|-------------------------|---------------------------|------------------------------------------|------|----------------------|
| S (37/38)   | 37/38    | 14,5/15    | S   | 77                      | 104                       | 25                                       | 66,5 | 37-38                |
| M (39/40)   | 39/40    | 15,5/15,75 | М   | 78                      | 110                       | 25                                       | 66,5 | 39-40                |
| L (41/42)   | 41/42    | 16/16,5    | L   | 80                      | 118                       | 25                                       | 66,5 | 41-42                |
| XL (43/44)  | 43/44    | 17/17,5    | XL  | 83                      | 128                       | 25                                       | 66,5 | 43-44                |
| 2XL (45/46) | 45/46    | 17,75/18   | XXL | 85                      | 138                       | 25                                       | 66,5 | 45-46                |
| 3XL (47/48) | 47/48    | 18,5-19    | 3XL | 89                      | 150                       | 25                                       | 66,5 | 47-48                |