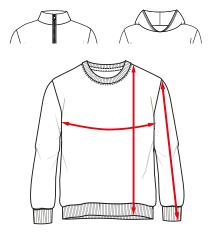

### Total length

Place the measuring tape at the highest point of your shoulder and measure up vertical the given total length for your size.

#### Chest measurement

Run the tape measure horizontally under your armpits and over the strongest part of your chest.

#### **Sleeve lenght**

Put the measuring tape at the furthest point of your shoulder and measure from there approx. to the top center of your back hand.

| Our Size | EU/FR/IT | UK | US  | Total length<br>(in cm) | Chest measurement<br>(in cm) | Sleeve length<br>(in cm) |
|----------|----------|----|-----|-------------------------|------------------------------|--------------------------|
| XXS      | 42       | 32 | XXS | 65                      | 120                          | 54                       |
| XS       | 44       | 34 | XS  | 67                      | 124                          | 55                       |
| S        | 46       | 36 | S   | 69                      | 128                          | 56                       |
| Μ        | 48       | 38 | М   | 71                      | 132                          | 57                       |
| L        | 50       | 40 | L   | 73                      | 136                          | 58                       |
| XL       | 52       | 42 | XL  | 75                      | 140                          | 59                       |
| 2XL      | 54       | 44 | XXL | 77                      | 144                          | 60                       |
| 3XL      | 56       | 46 | 3XL | 79                      | 148                          | 61                       |
| 4XL      | 58       | 48 | 4XL | 81                      | 152                          | 62                       |
| 5XL      | 60       | 50 | 5XL | 83                      | 156                          | 63                       |