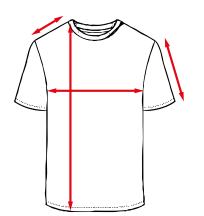

### **Total length**

Place the measuring tape at the highest point of your shoulder and measure up vertical the given total length for your size.

#### **Chest measurement**

Run the tape measure horizontally under your armpits and over the strongest part of your chest.

#### **Shoulder length**

Place the tape measure at the most outer point of the shoulder from there measure the distance to the neck.

## Sleeve lenght

Put the measuring tape at the furthest point of your shoulder and measure from there approx. to the top center of your back hand.

| Our size | EU/FR/IT | UK/US | <b>Total length</b><br>(in cm) | Chest measurement<br>(in cm) | Shoulder length<br>(in cm) | Sleeve length<br>(in cm) |
|----------|----------|-------|--------------------------------|------------------------------|----------------------------|--------------------------|
| XXS      | 44       | 34    | 67-69                          | 96                           | 10-11                      | 20                       |
| xs       | 46       | 36    | 67-69                          | 100                          | 11                         | 21                       |
| S        | 48       | 38    | 69-70                          | 104                          | 12                         | 21                       |
| М        | 50       | 40    | 69-70                          | 108                          | 13                         | 22                       |
| L        | 52       | 42    | 71-72                          | 112                          | 14                         | 22                       |
| XL       | 54       | 44    | 73-74                          | 116                          | 15                         | 23                       |
| XXL      | 56       | 46    | 75-76                          | 120                          | 16                         | 23                       |
| 3xL      | 58       | 48    | 78                             | 130                          | 18                         | 25                       |
| 4XL      | 60       | 50    | 80-81                          | 138                          | 19                         | 25                       |