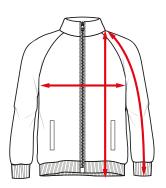

## **Total length**

Place the measuring tape at the highest point of your shoulder and measure up vertical the given total length for your size.

## **Chest measurement**

Run the tape measure horizontally under your armpits and over the strongest part of your chest.

## Sleeve lenght

Place the tape measure at the base of your neck and measure from there the given sleeve length for your size approx. to the top center of your back hand.

| Our Size | EU/FR/IT | UK | US  | Total length<br>(in cm) | Chest measurement (in cm) | Sleeve length<br>(in cm) |
|----------|----------|----|-----|-------------------------|---------------------------|--------------------------|
| XS       | 44       | 34 | XS  | 66                      | 106                       | 74                       |
| S        | 46       | 36 | S   | 68                      | 110                       | 75                       |
| М        | 48       | 38 | М   | 70                      | 114                       | 76                       |
| L        | 50       | 40 | L   | 72                      | 118                       | 77                       |
| XL       | 52       | 42 | XL  | 74                      | 122                       | 78                       |
| 2XL      | 54       | 44 | 2XL | 76                      | 126                       | 79                       |
| 3XL      | 56       | 46 | 3XL | 78                      | 136                       | 80                       |
| 4XL      | 58       | 48 | 4XL | 80                      | 144                       | 81                       |
| 5XL      | 60       | 50 | 5XL | 82                      | 152                       | 82                       |