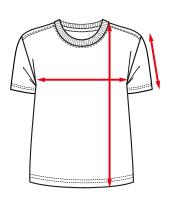

## **Total length**

Place the measuring tape at the highest point on your child's shoulder and measure up the given total length for your child's size.

## **Chest measurement**

Run the tape measure horizontally under your child's armpits and over the strongest part of the chest.

## Sleeve lenght

Put the measuring tape at the furthest point of your child's shoulder and measure from there approx. to the top center of your child's back hand.

| Our Size<br>(in cm) | <b>EU</b><br>(in cm) | <b>UK</b><br>(in years) | <b>US</b><br>(in years) | FR<br>(in years) | <b>IT</b><br>(in cm) | Total length<br>(in cm) | Chest measurement (in cm) | Sleeve length<br>(in cm) |
|---------------------|----------------------|-------------------------|-------------------------|------------------|----------------------|-------------------------|---------------------------|--------------------------|
| 110/116             | 110/116              | 5-6                     | 5-6                     | 5-6              | 110/116              | 47                      | 70                        | 16                       |
| 122/128             | 122/128              | 7-8                     | 7-8                     | 7-8              | 122/128              | 51                      | 74                        | 17                       |
| 134/140             | 134/140              | 9-10                    | 9-10                    | 9-10             | 134/140              | 55                      | 80                        | 18                       |
| 146/152             | 146/152              | 11-12                   | 11-12                   | 11-12            | 146/152              | 59                      | 86                        | 19                       |
| 158/164             | 158/164              | 13-14                   | 13-14                   | 13-14            | 158/164              | 63                      | 92                        | 20                       |
| 170/176             | 170/176              | 15-16                   | 15-16                   | 15-16            | 170/176              | 67                      | 100                       | 21                       |