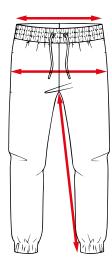

## Waisband

Measure once around your child's lower abdomen exactly at the height where a belt would sit. The tape measure should be comfortable and straight.

## Hip measurement

Put the tape measure around your child's hips and measure the scope at the strongest point of the buttocks.

## Inseam length

Measure vertically inside your child's legs from crotch to ankle

| Our Size<br>(in cm) | <b>EU</b> (in cm) | <b>UK</b><br>(in years) | <b>US</b> (in years) | FR<br>(in years) | <b>IT</b><br>(in cm) | Waistband<br>(in cm) | Hip measurement (in cm) | Inseam length<br>(in cm) |
|---------------------|-------------------|-------------------------|----------------------|------------------|----------------------|----------------------|-------------------------|--------------------------|
| 110/116             | 110/116           | 5-6                     | 5-6                  | 5-6              | 110/116              | 53                   | 70                      | 51                       |
| 122/128             | 122/128           | 7-8                     | 7-8                  | 7-8              | 122/128              | 56                   | 76                      | 58                       |
| 134/140             | 134/140           | 9-10                    | 9-10                 | 9-10             | 134/140              | 60                   | 82                      | 65                       |
| 146/152             | 146/152           | 11-12                   | 11-12                | 11-12            | 146/152              | 66                   | 90                      | 72                       |
| 158/164             | 158/164           | 13-14                   | 13-14                | 13-14            | 158/164              | 72                   | 98                      | 78                       |
| 170/176             | 170/176           | 15-16                   | 15-16                | 15-16            | 170/176              | 78                   | 106                     | 84                       |