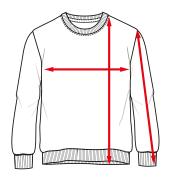

## **Total length**

Place the measuring tape at the highest point of your child's shoulder and measure up the given total length for your child's size.

## **Chest measurement**

Run the measuring tape horizontally under your child's armpits and over the widest part of the chest.

## Sleeve lenght

Put the measuring tape at the furthest point of your child's shoulder and measure from there approx. to the top center of your child's back hand.

| Our Size<br>(in cm) | <b>EU</b><br>(in cm) | <b>UK</b><br>(in years) | <b>US</b><br>(in years) | <b>FR</b> (in years) | <b>IT</b><br>(in cm) | Total Length<br>(in cm) | Chest measurement (in cm) | Sleeve length<br>(in cm) |
|---------------------|----------------------|-------------------------|-------------------------|----------------------|----------------------|-------------------------|---------------------------|--------------------------|
| 110/116             | 110/116              | 5-6                     | 5-6                     | 5-6                  | 110/116              | 47                      | 73                        | 42-44                    |
| 122/128             | 122/128              | 7-8                     | 7-8                     | 7-8                  | 122/128              | 51                      | 77                        | 46-48                    |
| 134/140             | 134/140              | 9-10                    | 9-10                    | 9-10                 | 134/140              | 55                      | 83                        | 50-52                    |
| 146/152             | 146/152              | 11-12                   | 11-12                   | 11-12                | 146/152              | 59                      | 89                        | 54-56                    |
| 158/164             | 158/164              | 13-14                   | 13-14                   | 13-14                | 158/164              | 63                      | 95                        | 58-60                    |
| 170/176             | 170/176              | 15-16                   | 15-16                   | 15-16                | 170/176              | 67                      | 103                       | 62-64                    |