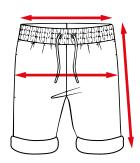

## Waisband

Measure once around your child's lower abdomen exactly at the height where a belt would sit. The tape measure should be comfortable and straight.

## Hip measurement

Put the tape measure around your child's hips and measure the scope at the strongest point of the buttocks.

## Sides eam

Measure the given outseam length for your child's size from upper waistband on the outer side of your child's leg.

| Our Size<br>(in cm) | <b>EU</b> (in cm) | <b>UK</b> (in years) | <b>US</b> (in years) | FR<br>(in years) | <b>IT</b><br>(in cm) | Waistband<br>(in cm) | Hip measurement (in cm) | Outeam length (in cm) |
|---------------------|-------------------|----------------------|----------------------|------------------|----------------------|----------------------|-------------------------|-----------------------|
| 110/116             | 110/116           | 5-6                  | 5-6                  | 5-6              | 110/116              | 53                   | 70                      | 38                    |
| 122/128             | 122/128           | 7-8                  | 7-8                  | 7-8              | 122/128              | 56                   | 76                      | 40                    |
| 134/140             | 134/140           | 9-10                 | 9-10                 | 9-10             | 134/140              | 60                   | 82                      | 42                    |
| 146/152             | 146/152           | 11-12                | 11-12                | 11-12            | 146/152              | 66                   | 90                      | 44                    |
| 158/164             | 158/164           | 13-14                | 13-14                | 13-14            | 158/164              | 72                   | 98                      | 46                    |
| 170/176             | 170/176           | 15-16                | 15-16                | 15-16            | 170/176              | 78                   | 106                     | 48                    |