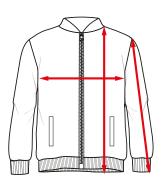

## Girls blouson (sweat) with raglan sleeves

The right size for you!\*

## **Total length**

Place the measuring tape at the highest point of your child's shoulder and measure up the given total length for your child's size.

## **Chest measurement**

Run the measuring tape horizontally under your child's armpits and over the widest part of the chest.

## Sleeve lenght

Put the measuring tape at the furthest point of your child's shoulder and measure from there approx. to the top center of your child's back hand.

| Our Size<br>(in cm) | <b>EU</b> (in cm) | <b>UK</b> (in years) | <b>US</b> (in years) | FR<br>(in years) | <b>IT</b><br>(in cm) | Total Length<br>(in cm) | Chest measurement (in cm) | Sleeve length<br>(in cm) |
|---------------------|-------------------|----------------------|----------------------|------------------|----------------------|-------------------------|---------------------------|--------------------------|
| 110/116             | 110/116           | 5-6                  | 5-6                  | 5-6              | 110/116              | 47                      | 73                        | 52                       |
| 122/128             | 122/128           | 7-8                  | 7-8                  | 7-8              | 122/128              | 51                      | 77                        | 56                       |
| 134/140             | 134/140           | 9-10                 | 9-10                 | 9-10             | 134/140              | 55                      | 83                        | 60                       |
| 146/152             | 146/152           | 11-12                | 11-12                | 11-12            | 146/152              | 59                      | 89                        | 64                       |
| 158/164             | 158/164           | 13-14                | 13-14                | 13-14            | 158/164              | 63                      | 95                        | 68                       |
| 170/176             | 170/176           | 15-16                | 15-16                | 15-16            | 170/176              | 67                      | 103                       | 72                       |