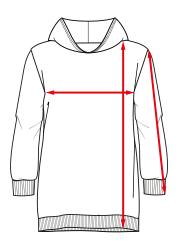

## **Total length**

Place the measuring tape at the highest point on your child's shoulder and measure up the given total length for your child's size.

## **Chest measurement**

Run the tape measure horizontally under your child's armpits and over the strongest part of the chest.

## Sleeve lenght

Put the measuring tape at the furthest point of your child's shoulder and measure from there approx. to the top center of your child's back hand.

| Our size<br>(in cm) | <b>EU</b><br>(in cm) | <b>UK</b><br>(in years) | <b>US</b> (in years) | FR<br>(in years) | <b>IT</b> (in years) | Total length<br>(in cm) | Chest measurement (in cm) | Sleeve length<br>(in cm) |
|---------------------|----------------------|-------------------------|----------------------|------------------|----------------------|-------------------------|---------------------------|--------------------------|
| 110/116             | 110/116              | 5-6                     | 5-6                  | 5-6              | 110/116              | 63                      | 76                        | 44                       |
| 122/128             | 122/128              | 7-8                     | 7-8                  | 7-8              | 122/128              | 67                      | 80                        | 48                       |
| 134/140             | 134/140              | 9-10                    | 9-10                 | 9-10             | 134/140              | 71                      | 86                        | 52                       |
| 146/152             | 146/152              | 11-12                   | 11-12                | 11-12            | 146/152              | 75                      | 92                        | 56                       |
| 158/164             | 158/164              | 13-14                   | 13-14                | 13-14            | 158/164              | 79                      | 98                        | 60                       |
| 170/176             | 170/176              | 15-16                   | 15-16                | 15-16            | 170/176              | 83                      | 106                       | 64                       |