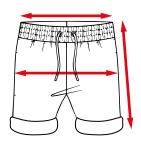

## Waisband

Measure once around your child's lower abdomen exactly at the height where a belt would sit. The tape measure should be comfortable and straight.

## Hip measurement

Put the tape measure around your child's hips and measure the scope at the strongest point of the buttocks.

## Sides eam

Measure the given outseam length for your child's size from upper waistband on the outer side of your child's leg.

| Our Size<br>(in cm) | <b>EU</b><br>(in cm) | <b>UK</b> (in years) | <b>US</b> (in years) | FR<br>(in years) | <b>IT</b><br>(in cm) | Waistband<br>(in cm) | Hip measurement (in cm) | Side seam<br>(in cm) |
|---------------------|----------------------|----------------------|----------------------|------------------|----------------------|----------------------|-------------------------|----------------------|
| 110/116             | 110/116              | 5-6                  | 5-6                  | 5-6              | 110/116              | 52                   | 71                      | 28                   |
| 122/128             | 122/128              | 7-8                  | 7-8                  | 7-8              | 122/128              | 56                   | 76                      | 30                   |
| 134/140             | 134/140              | 9-10                 | 9-10                 | 9-10             | 134/140              | 60                   | 82                      | 32                   |
| 146/152             | 146/152              | 11-12                | 11-12                | 11-12            | 146/152              | 67                   | 90                      | 34                   |
| 158/164             | 158/164              | 13-14                | 13-14                | 13-14            | 158/164              | 75                   | 98                      | 36                   |
| 170/176             | 170/176              | 15-16                | 15-16                | 15-16            | 170/176              | 83                   | 106                     | 38                   |